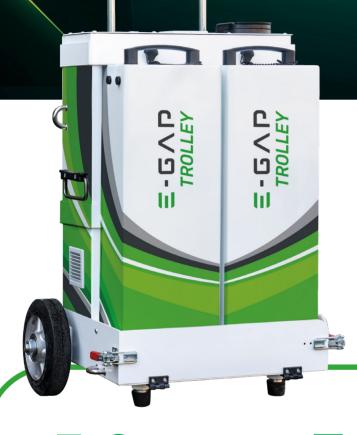

E-GAP
TROLLEY

PORTABLE CHARGING SYSTEM WITH AN INTEGRATED BATTERY

5.9 kWh

up 7.5 kW
AC CHARGING POWER

up 25 km

Easily rechargeable

DIRECTLY FROM THE GRID

**Battery** swapping

## Technical Specifications

| Output       | Charging Power AC                       | Up to 7.5 kW                                         |
|--------------|-----------------------------------------|------------------------------------------------------|
|              | Vehicle charging interface              | Mode 3 Type 2                                        |
|              | Outlet                                  | 2x mono-Phase Schuko socket AC 220 V 16 A, 50-60 Hz  |
| Power Input  | Inlet                                   | CEE socket AC 220 V 16 A, 50-60 Hz                   |
| Battery      | Nominal Capacity                        | 5.9 kWh                                              |
|              | Cell Chemistry                          | NMC                                                  |
| General Data | Dimensions (LxWxH)                      | 648 mm x 390 mm x 870 mm                             |
|              | Overall weight                          | 70 kg                                                |
|              | Weight of single components             | 2 battery packs each 18 kg + 1 conversion unit 34 kg |
|              | Ev's range autonomy extension in 20 min | Up to 25 km                                          |
|              | Protection                              | IP54                                                 |
|              | Operating temperature range             | -15 °C; + 45 °C                                      |
|              | Cable length                            | 5.0 m (10 m optional)                                |
| Compliance   | Certifications                          | CE; IEC61851; UN38.3                                 |